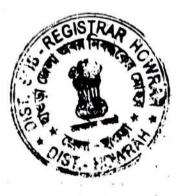

## : : THE SCHEDULE ABOVE REFERRED TO ; :

ALL THAT piece and parcel of 4K-0Ch-00 Sft of mokrari mourashi Bastu Land together with existing structure comprised in Holding No. 24+25, Thakurdas Surekha Road, P.O. Ghusuri, P.S. Malipanchghora, Ward No. 02 of Howrah Municipal Corporation, Borough No. I, District – Howrah-711107, as per Deed and Field measurement, delineated in the map or plan hereto annexed and therein coloured in RED Border and the said land butted and butted as Previous Deed No. 838 for the year 1942 at Sadar Joint Sub-Registrar Office, Howrah as follows :-

J

Shivam Realestate Tarak wain Saroj

Proprietor

ON THE NORTH : Thakur Das Surekha Road.

5

ON THE SOUTH : 22, Guha Road.

 $\prod$ 

ON THE EAST : House of Abdul Rahim Tandle,

ON THE WEST : 22, Guha Road.

That said Property Presently butted and butted as as follows :-

11

ON THE NORTH : Thakurdas Surekha Road.

ON THE SOUTH : 22/4, Daýaram Naskar Road.

ON THE EAST : 26, Thakurdas Surekha Road.

ON THE WEST : 22, Thakurdas Surekha Road.

ON THE NORTH : 6'-8", 12'-3", 6'-7.5", 10'-4", 21'-6"

ON THE SOUTH : 50'- 8 "

ON THE EAST : 47'-5"

ON THE WEST : 49'-6", 4'-10", 16'-1"

Shivam Realestate Tarak Nath Saroj